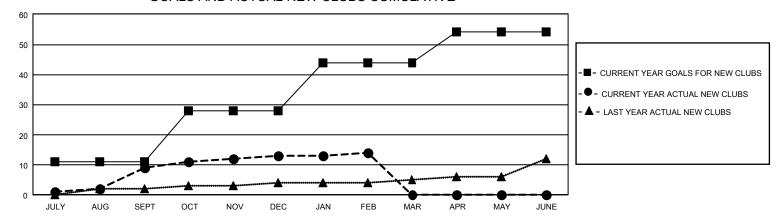

## GMT Constitutional Area 1, Group A

REPORT DOES NOT INCLUDE CLUBS IN UNDISTRICTED AREAS.

| Clubs                 |               |           |               | Members               |                          |                         |                                                    |
|-----------------------|---------------|-----------|---------------|-----------------------|--------------------------|-------------------------|----------------------------------------------------|
| RESULTS FOR 2023-2024 |               |           |               | RESULTS FOR 2023-2024 |                          |                         |                                                    |
| QUARTER               | NEW CLUB GOAL | NEW CLUBS | DROPPED CLUBS | QUARTER ME            | EMBER GROWTH NET<br>GOAL | MEMBER GROWTH<br>ACTUAL | DROPPED MEMBERS<br>ACTUAL (including<br>transfers) |
| JULY/AUG/SEPT         | 33            | 9         | 11            | JULY/AUG/SEPT         | 765                      | 1,569                   | 1,272                                              |
| OCT/NOV/DEC           | 51            | 4         | 16            | OCT/NOV/DEC           | 850                      | 1,095                   | 1,444                                              |
| JAN/FEB/MAR           | 48            | 1         | 4             | JAN/FEB/MAR           | 748                      | 785                     | 847                                                |
| APR/MAY/JUNE          | 30            | 0         | 0             | APR/MAY/JUNE          | 763                      | 0                       | 0                                                  |

## GOALS AND ACTUAL NEW CLUBS CUMULATIVE