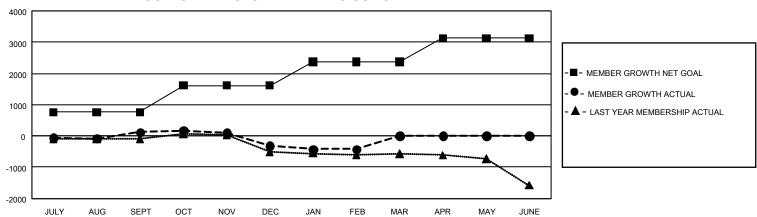

## GMT Constitutional Area 1, Group A

REPORT DOES NOT INCLUDE CLUBS IN UNDISTRICTED AREAS.

| Clubs                 |               |           |               | Members               |                          |                         |                                                    |
|-----------------------|---------------|-----------|---------------|-----------------------|--------------------------|-------------------------|----------------------------------------------------|
| RESULTS FOR 2023-2024 |               |           |               | RESULTS FOR 2023-2024 |                          |                         |                                                    |
| QUARTER               | NEW CLUB GOAL | NEW CLUBS | DROPPED CLUBS | QUARTER ME            | EMBER GROWTH NET<br>GOAL | MEMBER GROWTH<br>ACTUAL | DROPPED MEMBERS<br>ACTUAL (including<br>transfers) |
| JULY/AUG/SEPT         | 33            | 9         | 11            | JULY/AUG/SEPT         | 765                      | 1,569                   | 1,272                                              |
| OCT/NOV/DEC           | 51            | 4         | 16            | OCT/NOV/DEC           | 850                      | 1,095                   | 1,444                                              |
| JAN/FEB/MAR           | 48            | 1         | 4             | JAN/FEB/MAR           | 748                      | 785                     | 847                                                |
| APR/MAY/JUNE          | 30            | 0         | 0             | APR/MAY/JUNE          | 763                      | 0                       | 0                                                  |

## GOALS AND ACTUAL MEMBERS CUMULATIVE

| DROPPED CLUBS: 31 |       | 750 CLUBS OF 1,419 ADDED 1<br>OR MORE NEW MEMBERS | GENDER DISTRIBUTION                 |                 |  |
|-------------------|-------|---------------------------------------------------|-------------------------------------|-----------------|--|
|                   |       |                                                   | MALE                                | 23,532 (63.34%) |  |
|                   |       |                                                   | FEMALE                              | 13,600 (36.61%) |  |
| DROPPED MEMBERS   |       |                                                   | NON BINARY                          | 6 (0.02%)       |  |
| DECEASED          | 341   |                                                   | PREFER NOT TO ANSWER                | 12 (0.03%)      |  |
| CLUB CANCELLED    | 133   |                                                   | TOTAL FAMILY UNIT MEMBERS           | 5,992           |  |
| OTHER             | 3,087 | CLICK HERE FOR                                    |                                     |                 |  |
| TOTAL             | 3,561 | CUMULATIVE MEMBERSHIP  DATA                       | FAMILY MEMBERS PAYING HALF DUES 3,0 |                 |  |